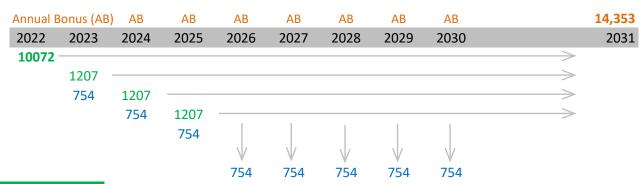

Policy:N1808691073Issue Date:4-Feb-16Terms to Maturity:8 yrs 7 mthsAnnual Premium:\$1,961.45Type:AELPMaturity Date:4-Feb-31Price Discount Rate:3.8%Next Due Date:4-Feb-23

Current Maturity Value: \$14,353 Date Initial Sum
4-Jul-22 \$10,072

## Remarks:

Total funds put into savings plan is 10072 + 1207 \* 3 = 13693

Assumption - cashbacks of \$754 from 2023 - 2025 are used to offset partial premium and receive \$754 \* 5 + \$14,353 = \$18,123

Option to accumulate all future cashbacks at 3.25%p.a. and mature with \$21,340, by paying full premium of \$1,961 from 2023 - 2025

Please refer below for more information